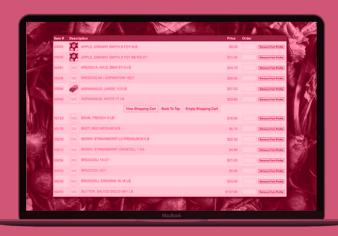

### TECHNOLOGY

makes it easy to setup custom order guides, order online, receive an order confirmation, integrate with your systems, confirm your delivery time, look up invoices, apply credits (coming soon!) and make payments. It's a streamlined, no hassle way of doing business. Our system currently integrates with: